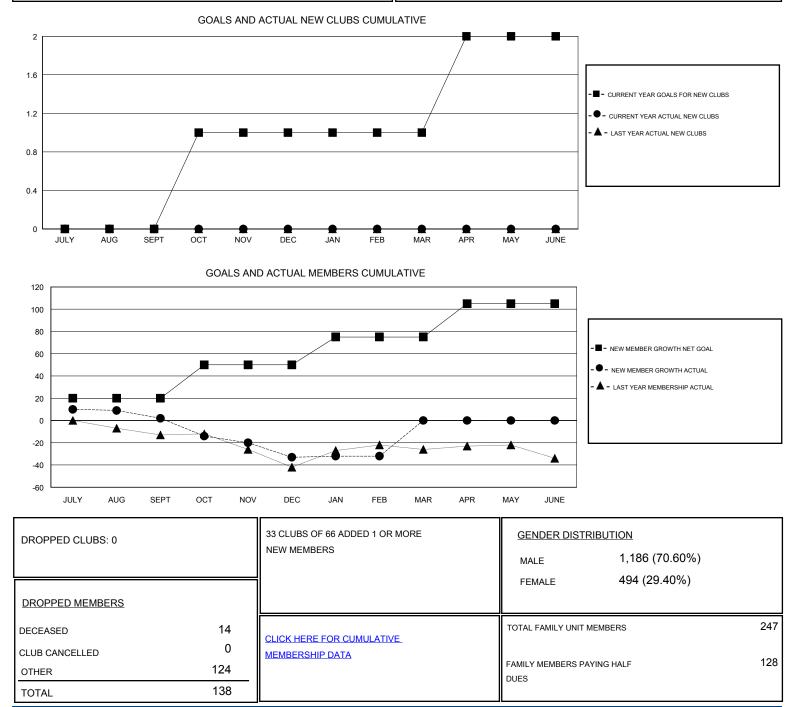

## GMT: ED LECIUS

| LOCATION NEW JERSEY |
|---------------------|
|---------------------|

GMT CA

| Clubs                 |               |           |               | Members               |                                                                |                                                              |                                                    |
|-----------------------|---------------|-----------|---------------|-----------------------|----------------------------------------------------------------|--------------------------------------------------------------|----------------------------------------------------|
| RESULTS FOR 2016-2017 |               |           |               | RESULTS FOR 2016-2017 |                                                                |                                                              |                                                    |
| QUARTER               | NEW CLUB GOAL | NEW CLUBS | DROPPED CLUBS | QUARTER               | NEW MEMBER GROWTH<br>NET GOAL (not reinstated<br>or transfers) | NEW MEMBER<br>GROWTH ACTUAL (not<br>reinstated or transfers) | DROPPED<br>MEMBERS ACTUAL<br>(including transfers) |
| JULY/AUG/SEPT         | 0             | 0         | 0             | JULY/AUG/SEPT         | 20                                                             | 44                                                           | 42                                                 |
| OCT/NOV/DEC           | 1             | 0         | 0             | OCT/NOV/DEC           | 30                                                             | 28                                                           | 63                                                 |
| JAN/FEB/MAR           | 0             | 0         | 0             | JAN/FEB/MAR           | 25                                                             | 34                                                           | 33                                                 |
| APR/MAY/JUNE          | 1             | 0         | 0             | APR/MAY/JUNE          | 30                                                             | 0                                                            | 0                                                  |